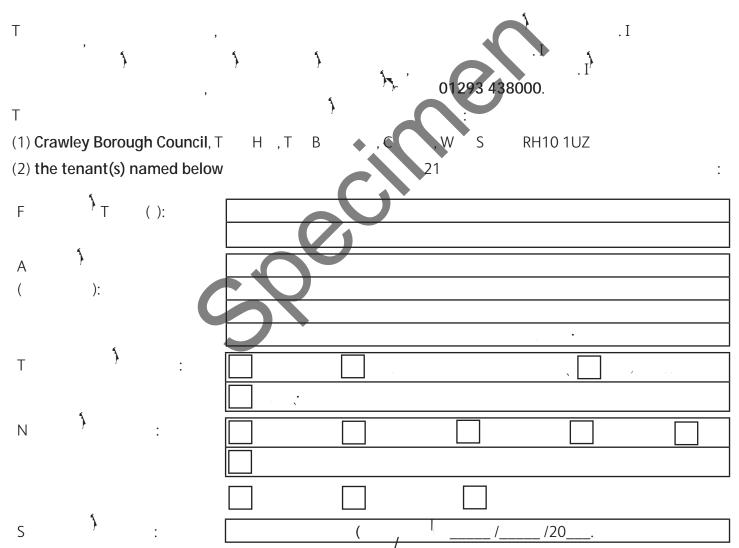

## Forge Wood

## Type of tenancy at start of tenancy –

W

2

UK L

U

```
8.19 Y

8.20 Y

(